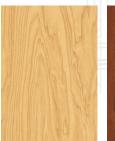

## **HORIZONS**<sup>TM</sup>

The intersection between versatility and practicality is the reason HORIZONS<sup>m</sup> has remained a traditional look for elevator cabs over the decades. With your selection of laminate you can create your own new Horizons™ look.

The HORIZONS" design utilizes four proportional laminated horizontal panels that are stacked and separated with black powder-coated panel reveals. Brushed stainless is used for the wall base, cap and corner reveals.

8849

Artistic rendering. Actual design is proportionate to cab size. IINTEFLEX<sup>™</sup> HORIZONS<sup>™</sup> with Formica<sup>®</sup> Possum Warp 5878 laminate. Brushed stainless steel wall base, cap and corner reveals. Shown with 2" stainless steel flat bar handrail.